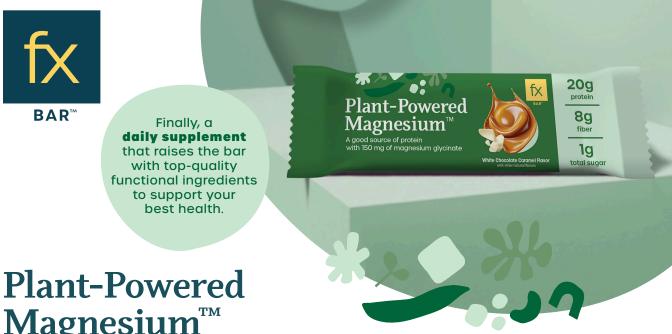

# **Magnesium**<sup>1</sup>

A good source of protein with 150 mg of magnesium glycinate

Plant-Powered Magnesium™ is a delicious and nutritious functional supplement bar designed to promote micronutrient and protein status.\* This caramel white chocolate flavored bar is formulated with an oat milk white chocolate outer layer and a protein filling boosted with the essential mineral magnesium. It features an impressive 20 grams of protein from pea and rice proteins, cashew butter, and pea protein crisps.

### Benefits & Highlights

- · Features highly absorbable magnesium glycinate
- 20 g of plant protein per bar to support protein status\*
- Only 5 g net carbs<sup>†</sup> and 1 g total sugar per bar; sweetened with allulose, stevia, and monk fruit extracts for minimal impact on blood sugar<sup>†</sup>
- · Suitable for low-carb friendly diets
- · 8 g of dietary fiber per bar
- · Caramel white chocolate flavor
- U.S.A manufactured in Florida from U.S. and globally sourced premium ingredients