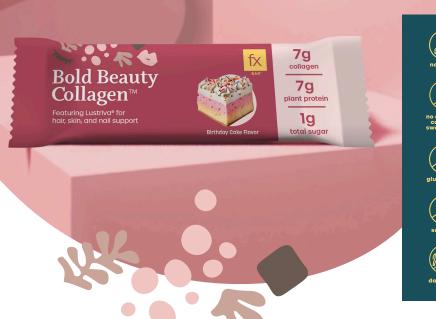

**Bold Beauty** 

**Collagen**<sup>™</sup>

## Featuring Lustriva® for hair, skin, and nail support\*

**Bold Beauty Collagen™** is a delicious and nutritious functional supplement bar designed to support healthy hair, skin, and nails.\* This great-tasting, birthday cake-flavored bar is formulated with an oat milk white chocolate coating and a crispy protein filling. It features an impressive 7 grams of plant protein from pea protein crisp and cashew butter and 7 grams of collagen peptides. Collagen helps make skin elastic, strong, and resilient; however, production declines naturally with age. Collagen peptide intake may support healthy skin texture.\*

# **Benefits & Highlights\***

- Features Lustriva®, a blend of biotin and silica, and hydrolyzed collagen to promote radiant and strong hair, skin, and nails\*
- 14 g protein per bar from plant proteins and collagen peptides
- Only 5 g net carbs<sup>†</sup> and 1 g total sugar per bar; sweetened primarily with allulose for minimal impact on blood sugar<sup>†</sup>
- 6 g of fiber per bar
- U.S.A manufactured in Florida from U.S. and globally sourced premium ingredients